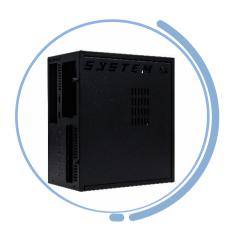

#### ADDITIONAL PROCESSES

Noxid has specialized in the design and fabrication of small custom metalwork for over twenty-five years.

Chassis, cases, and boxes are produced according to each customer's needs and can be made of iron, steel, or aluminum.

### HIGH QUALITY METALWORK

DRAWING CARPENTRY, FROM DESIGN TO ASSEMBLED PRODUCT

SURFACE TREATMENTS: OXIDATION, PAINTING, NICKEL PLATING, ALODINE ENGRAVED
NAMEPLATED WITH
SILK-SCREEN AND
DIGITAL PRINTING

«EMBEDDED» COMPONENTS