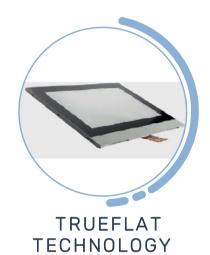

Grafos Steel manufactures frames and panels using raw materials such as aluminium, stainless steel, plastics and obtaining its products from sheets of various thicknesses, from 2 to 50 mm. Integration of capacitive and resistive touch screens with the possibility of silk-screen printing on polyester for the realization of panels with true flat technology.

### ACCESSORIES

There is a wide range of accessories and implementations:

- Polyester adhesive fronts
- Silk-screen printing
- Digital printing
- Sandblasting
- Laser marking
- Press-in stud insertion
- Stud welding
- USB closure flap
- Gaskets
- O-Ring
- Anodic treatment and painting
- Surtec
- Touch-screen assembly
- Trueflat technology.