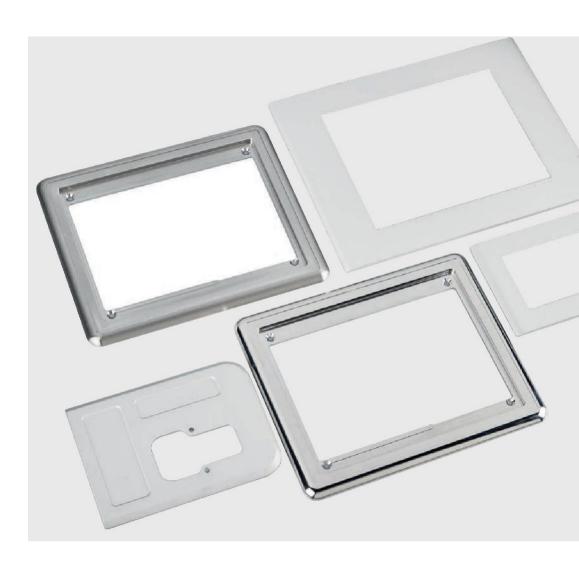

# FROM THE SIMPLE FRAME TO THE COMPLETE TOUCH PANEL

Technical expertise combined with advanced technology ensure that Grafos Steel has complete control over all production processes, from the mechanical production to the printing process. This is the Grafos excellence that comes from the wide range of products offered by the company, from simple engraved nameplates to front panels and more elaborate processes such as front panels with complex milling for displays, buttons and door interfaces.

Grafos Steel manufactures frames and panels using raw materials such as aluminium, stainless steel, plastics and obtaining its products from sheets of various thicknesses, from 2 to 50 mm. Integration of capacitive and resistive touch screens with the possibility of silk-screen printing on polyester for the realization of panels with true flat technology.