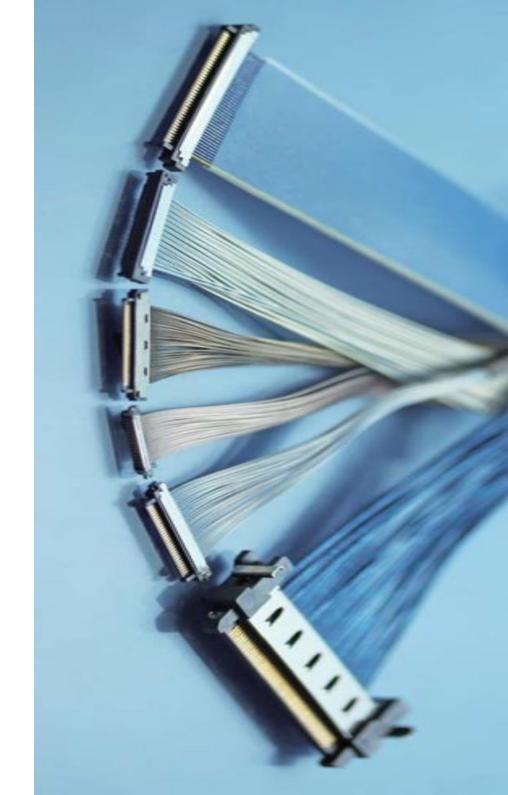

# CABLES & RF SOLUTION

Solutions and products for security and radio frequency area: communication and connection cables, computer and automotive, power cord, HDMI 2.0 AOC, fiber optic transmission.

Also LVDS cables using coaxial wires with sizes from AWG#36 up to AWG#46 consisting of core conductor, dielectric, shield and jacket.