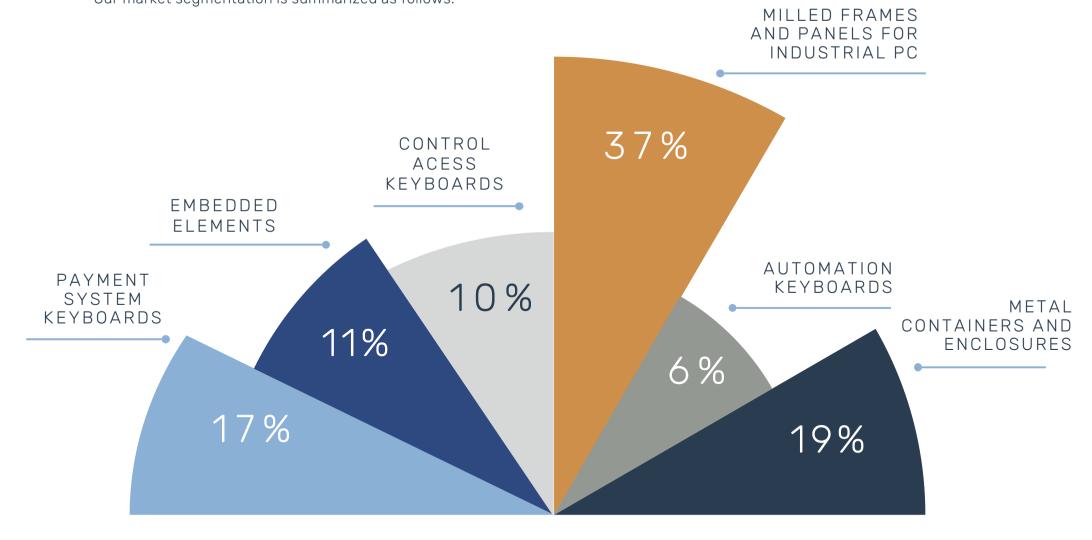

### **CUSTOMER SEGMENTATION**

Grafos steel has more than 150 customers worldwide. Our market segmentation is summarized as follows: