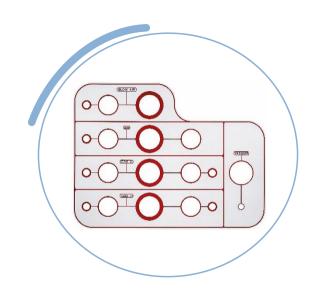

### DIFFERENT TAILOR MADE SOLUTIONS FOR YOUR NEEDS

STAINLESS STEEL KEYBOARDS AND KEYPADS

FRAMES AND CONTROL PANEL

MILLED PANEL AND CASES

### STANDARD KEYBOARDS

### DIGIINOX

PRECISE AND VERSATILE
WIDE RANGE OF POSSIBLITIES
FOR EVERY NEED