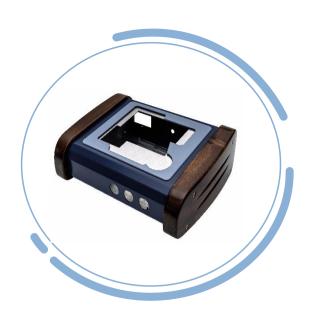

### HANDY AND STRONG COMFORTABLE AND FASY TO USE

Our highly qualified team of engineers can design any product tailored to your needs.

### TAILORED SOLUTIONS:

### STAINLESS STEEL, ALUMINUM, AND MEMBRANE KEYBOARDS

Grafos Steel has also thought of those who do not follow the usual standards of shape, color and material, specializing over the years in creating totally custom keyboards. These are our custom-made products, created specifically for even the most unusual and special requests.