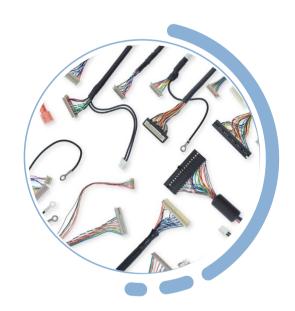

# CABLES & RF SOLUTION

Solutions and products for security and radio frequency area: communication and connection cables, computer and automotive, power cord, HDMI 2.0 AOC, fiber optic transmission.

Also LVDS cables using coaxial wires with sizes from AWG#36 up to AWG#46 consisting of core conductor, dielectric, shield and jacket.