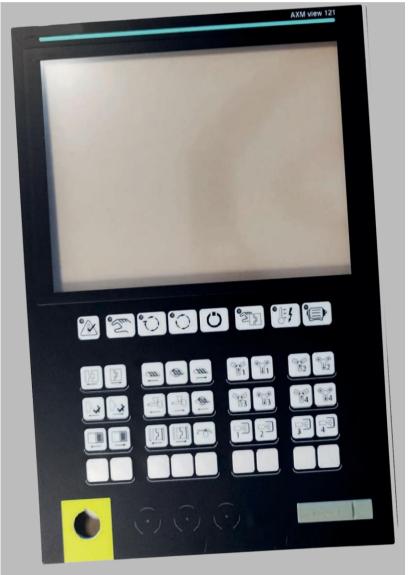

# FROM THE SIMPLE FRAME TO THE COMPLETE TOUCH PANEL

Technical expertise combined with advanced technology ensure that Grafos Steel has complete control over all production processes, from the mechanical production to the printing process. This is the Grafos excellence that comes from the wide range of products offered by the company, from simple engraved nameplates to front panels and more elaborate processes such as front panels with complex milling for displays, buttons and door interfaces.

Grafos Steel manufactures frames and panels using raw materials such as aluminium, stainless steel, plastics and obtaining its products from sheets of various thicknesses, from 2 to 50 mm. Integration of capacitive and resistive touch screens with the possibility of silk-screen printing on polyester for the realization of panels with true flat technology.