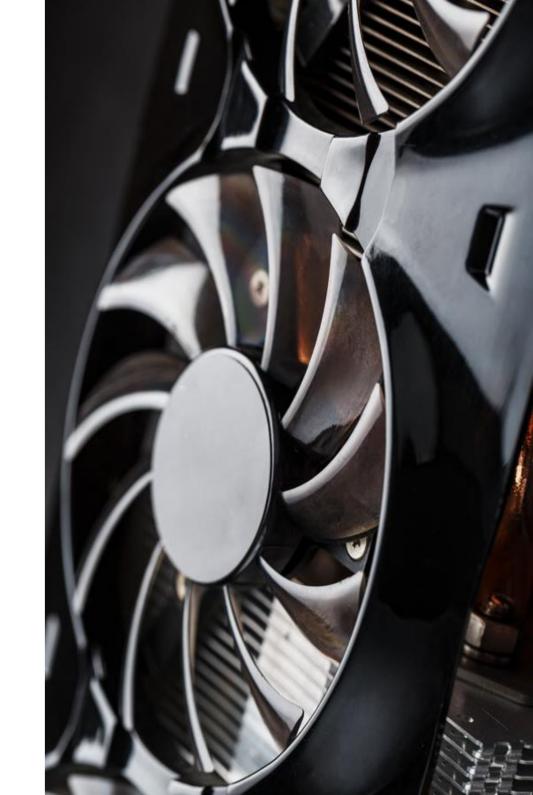

### **FANS**

Cooling fans of any size, power and type: axial, centrifugal, AC or DC, ball bearing, maglev fans.

Optional features such as tacheometer, lock rotor alarm PWM, On/Off, IP54, IP65, IP67 degree of protection, grilles and filters, customization of wires and connectors are also available.