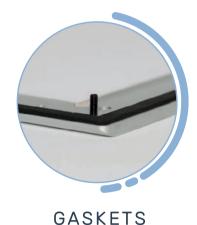

### ACCESSORIES

There is a wide range of accessories and implementations:

- Polyester adhesive fronts
- Silk-screen printing
- Digital printing
- Sandblasting
- Laser marking
- Press-in stud insertion
- Stud welding
- USB closure flap
- Gaskets
- O-Ring
- Anodic treatment and painting
- Surtec
- Touch-screen assembly
- Trueflat technology.