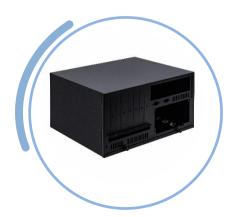

#### ADDITIONAL PROCESSES

Noxid has specialized in the design and fabrication of small custom metalwork for over twenty-five years.

Chassis, cases, and boxes are produced according to each customer's needs and can be made of iron, steel, or aluminum.

### HIGH QUALITY METALWORK

DRAWING CARPENTRY, FROM DESIGN TO ASSEMBLED PRODUCT

SURFACE TREATMENTS: OXIDATION, PAINTING, NICKEL PLATING, ALODINE ENGRAVED
NAMEPLATED WITH
SILK-SCREEN AND
DIGITAL PRINTING

«EMBEDDED» COMPONENTS