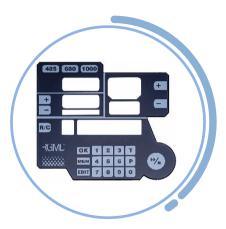

### DIFFERENT TAILOR MADE SOLUTIONS FOR YOUR NEEDS

STAINLESS STEEL KEYBOARDS AND KEYPADS

FRAMES AND CONTROL PANEL

MILLED PANEL AND CASES

### STANDARD KEYBOARDS

### DIGIINOX

PRECISE AND VERSATILE
WIDE RANGE OF POSSIBLITIES
FOR EVERY NEED