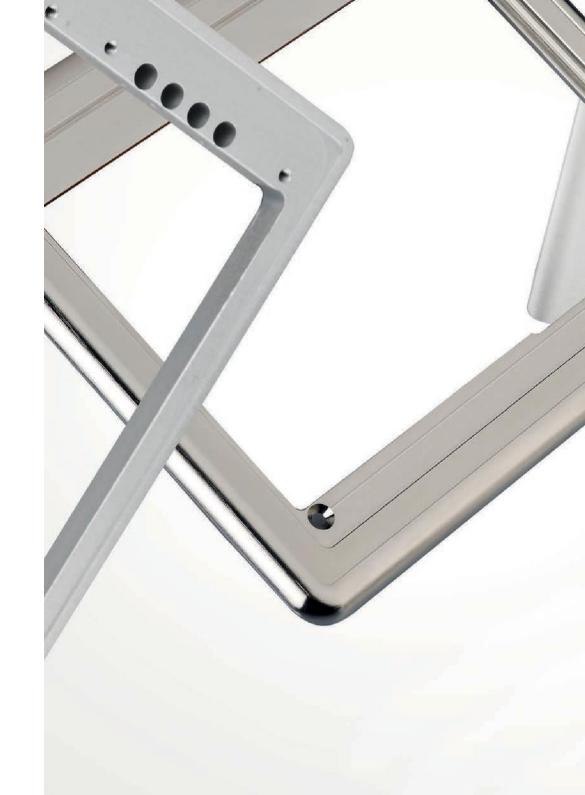

# FROM THE SIMPLE FRAME TO THE COMPLETE TOUCH PANEL

Technical expertise combined with advanced technology ensure that Grafos Steel has complete control over all production processes, from the mechanical production to the printing process. This is the Grafos excellence that comes from the wide range of products offered by the company, from simple engraved nameplates to front panels and more elaborate processes such as front panels with complex milling for displays, buttons and door interfaces.

Grafos Steel manufactures frames and panels using raw materials such as aluminium, stainless steel, plastics and obtaining its products from sheets of various thicknesses, from 2 to 50 mm. Integration of capacitive and resistive touch screens with the possibility of silk-screen printing on polyester for the realization of panels with true flat technology.