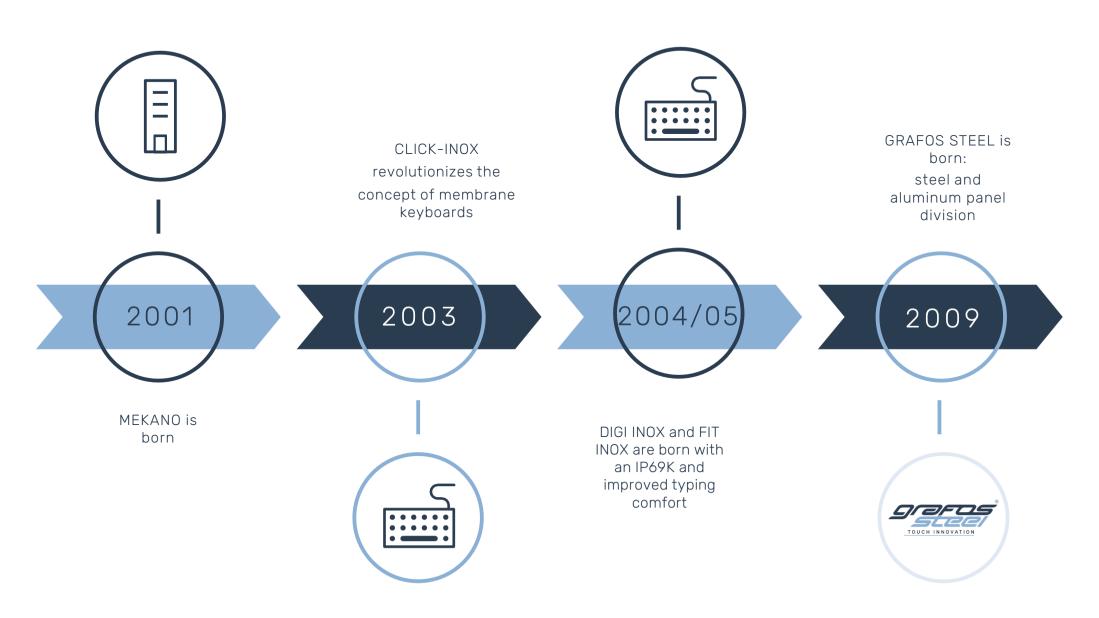

### MORE THAN JUST PRODUCTORS

GRAFOS STEEL has been a market leader in the production of stainless steel keyboards for years.

In addition to offering a wide range of standard products, we are fully committed to the development of products adapted to customers' needs. Recently, we have strengthened the Milling Department, which is fully dedicated to the design and production of aluminum and stainless steel frames, capable of meeting all kinds of customers' requirements for industrial PC touch screens.

Our products are the result of careful research guided by customers' needs. We constantly invest in research and advanced technologies in order to be able to guarantee above-average Quality, Reliability, Comfort and Accuracy. We have designed and patented many solutions that have become our trademark.

Aware of the ever-changing market demand, we are continuously searching for the best solution for customers.

**GRAFOS STEEL products are unique:** our challenge is to achieve technical development and continuous improvement of production processes.