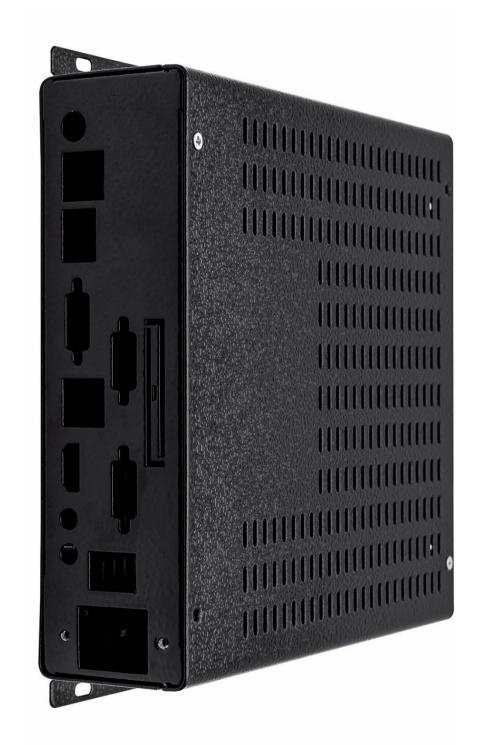

#### ADDITIONAL PROCESSES

Noxid has specialized in the design and fabrication of small custom metalwork for over twenty-five years.

Chassis, cases, and boxes are produced according to each customer's needs and can be made of iron, steel, or aluminum.

### HIGH QUALITY METALWORK

DRAWING CARPENTRY, FROM DESIGN TO ASSEMBLED PRODUCT

SURFACE TREATMENTS: OXIDATION, PAINTING, NICKEL PLATING, ALODINE ENGRAVED
NAMEPLATED WITH
SILK-SCREEN AND
DIGITAL PRINTING

«EMBEDDED» COMPONENTS