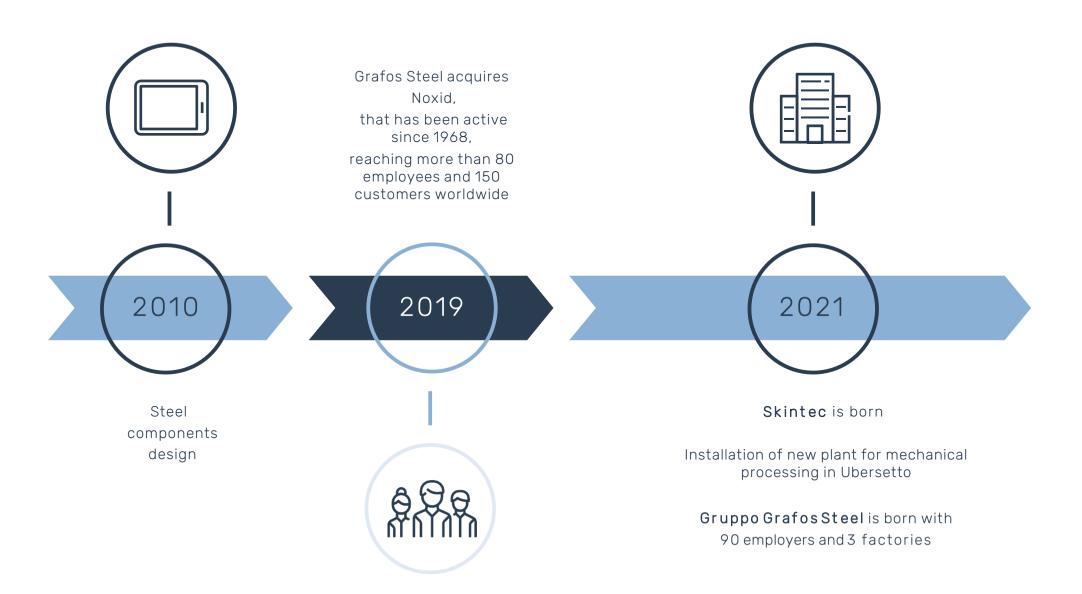

#### ADDITIONAL PROCESSES

Noxid has specialized in the design and fabrication of small custom metalwork for over twenty-five years.

Chassis, cases, and boxes are produced according to each customer's needs and can be made of iron, steel, or aluminum.

### GRAFOS FOR SUSTAINABILITY

We care a lot about the consumption of natural resources!

To reduce our impact, we have chosen to use energy from certified renewable sources for the entire production cycle.

We will soon begin work on installing a photovoltaic system at our Formigine headquarters.

This is just one of the steps to obtain ISO14001 certification, which is issued only to companies that implement an environmental management system.

# ONE GROUP... ENDLESS SOLUTIONS

Through constant investment in people and cutting-edge technologies, the Grafos Steel group merges ideas and designs to create innovative solutions.

Advanced mechanics and electronics for complete process control: industrial keyboards, panels, frames and electronic components represent added value and open up new application areas, both standard and customized, for every customer need.