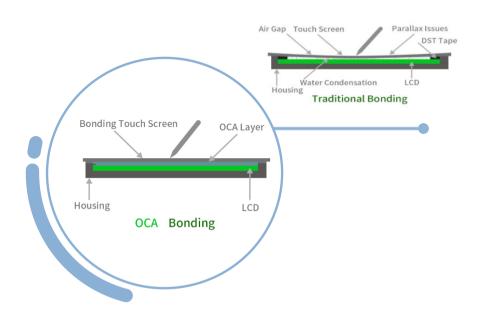

### **OCA BONDING**

System that eliminates the space between the touch screen and the display, allowing high sunlight readability and durability.

Prevents condensation and gassing, slim design, withstands extreme conditions dust and scratches.