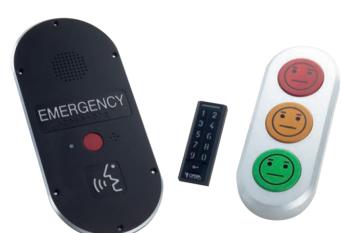

### DIFFERENT TAILOR MADE SOLUTIONS FOR YOUR NEEDS

STAINLESS STEEL KEYBOARDS AND KEYPADS

FRAMES AND CONTROL PANEL

MILLED PANEL AND CASES

### STAINLESS STEEL, ALUMINUM, AND MEMBRANE KEYBOARDS

Grafos Steel has also thought of those who do not follow the usual standards of shape, color and material, specializing over the years in creating totally custom keyboards. These are our custom-made products, created specifically for even the most unusual and special requests.

Highly skilled engineers design and develop any kind of customization, without weighing on delivery times and costs, both of which remain fast and competitive.

We are talking about keyboards and keypads, which can be composed of various accessories such as touch panels, aluminum frames, silk-screen printed fronts, accessory inputs, and more