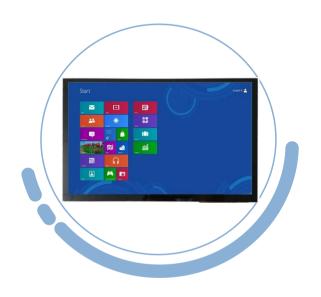

### DISPLAY

Depending on the need and area of use such as medical, industrial, textile, building automation, and many others, we offer a wide range of displays.

Our displays can be COG alpha-numeric-COF, COB, COG, monochrome or color, TFT, IPS, Smart LCD, OLED Displays, ePaper, Open Frame Monitors, and custom solutions that combine touch displays and covers.