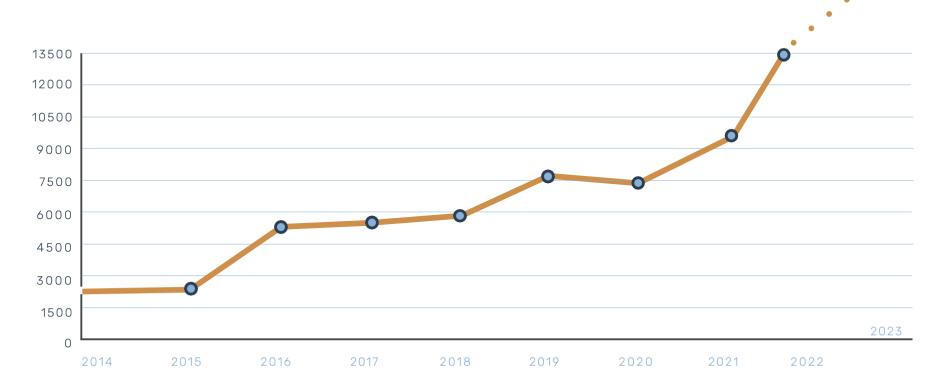

### **OUR GROWTH TREND**

#### TURNOVER

Turnover increased from 2 to 5 million in the three-year period 2014/2016, reaching over 10 million in the last period. Thanks to new markets such as America, China and the DACH area.

#### **INVESTMENTS**

In 2017, the company invested one-third of the previous year's sales in new machinery and highly qualified personnel in order to improve and sustain profitability standards. In 2020, the company invested one-third...