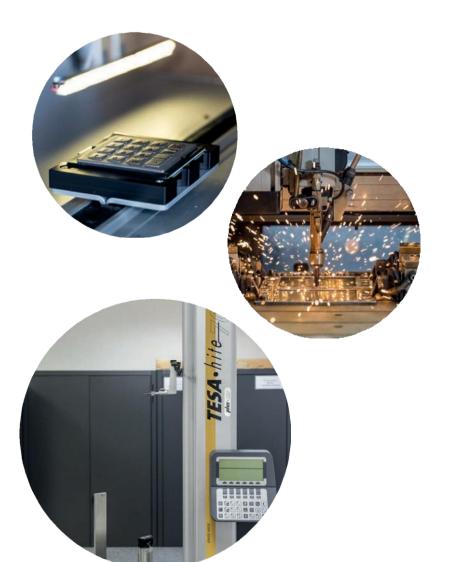

# FROM THE SIMPLE FRAME TO THE COMPLETE TOUCH PANEL

Technical expertise combined with advanced technology ensure that Grafos Steel has complete control over all production processes, from the mechanical production to the printing process. This is the Grafos excellence that comes from the wide range of products offered by the company, from simple engraved nameplates to front panels and more elaborate processes such as front panels with complex milling for displays, buttons and door interfaces.

Grafos Steel manufactures frames and panels using raw materials such as aluminium, stainless steel, plastics and obtaining its products from sheets of various thicknesses, from 2 to 50 mm. Integration of capacitive and resistive touch screens with the possibility of silk-screen printing on polyester for the realization of panels with true flat technology.

### IL NOSTRO SISTEMA DI ECCELLENZA

- 1 Altimeter
- 1 Optical inspection machine
- 1 Roughness tester
- 1 Spectrophotometer

- 1 Fiber laser cutting machine 4,000W
- 1 Fiber laser cutting machine 2,00W
- 1 Combined punching and fiber laser cutting machine 3,000W
- 1 Punching machine
- 2 Bending machines
- 2 Brushing machines
- 2 Stud presses
- 2 Automatic stud welding machines
- 1 Silk-screen printing machine
- Laser welding
- MIG and TIG welding
- 1 Grinding robot

- 1 Climatic chamber
- 1 Salt spray tester
- 1 Abrasimeter

- 7 Milling machines 1,000x1,500 mm
- 3 3-axis CNC milling machines
- 15-axis CNC milling machine
- 14-axis CNC milling machine (automatic pallet changer)

- 1 Screen printing machine
- 1 Digital printer
- 1 Cleanroom
- 1 Stud press
- 2 Plastic laser cutting machines
- 2 Laser marking machines
- 1 Die cutting machine
- 1 Pick & Place for metal domes
- 1 CNC silicone dispenser
- 1 Automatic mechanical testing machine
- 1 Automatic optical inspection machine