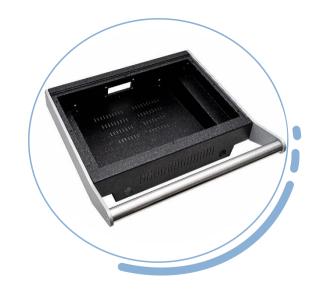

#### ADDITIONAL PROCESSES

Noxid has specialized in the design and fabrication of small custom metalwork for over twenty-five years.

Chassis, cases, and boxes are produced according to each customer's needs and can be made of iron, steel, or aluminum.

### HIGH QUALITY METALWORK

DRAWING CARPENTRY, FROM DESIGN TO ASSEMBLED PRODUCT

SURFACE TREATMENTS: OXIDATION, PAINTING, NICKEL PLATING, ALODINE ENGRAVED
NAMEPLATED WITH
SILK-SCREEN AND
DIGITAL PRINTING

«EMBEDDED» COMPONENTS