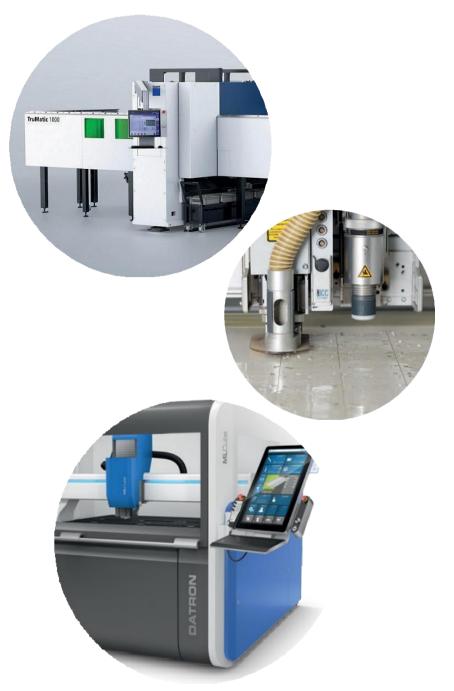

### IL NOSTRO SISTEMA DI ECCELLENZA

- 1 Altimeter
- 1 Optical inspection machine
- 1 Roughness tester
- 1 Spectrophotometer

- 1 Fiber laser cutting machine 4,000W
- 1 Fiber laser cutting machine 2,00W
- 1 Combined punching and fiber laser cutting machine 3,000W
- 1 Punching machine
- 2 Bending machines
- 2 Brushing machines
- 2 Stud presses
- 2 Automatic stud welding machines
- 1 Silk-screen printing machine
- Laser welding
- MIG and TIG welding
- 1 Grinding robot

- 1 Climatic chamber
- 1 Salt spray tester
- 1 Abrasimeter

- 7 Milling machines 1,000x1,500 mm
- 3 3-axis CNC milling machines
- 15-axis CNC milling machine
- 14-axis CNC milling machine (automatic pallet changer)

- 1 Screen printing machine
- 1 Digital printer
- 1 Cleanroom
- 1 Stud press
- 2 Plastic laser cutting machines
- 2 Laser marking machines
- 1 Die cutting machine
- 1 Pick & Place for metal domes
- 1 CNC silicone dispenser
- 1 Automatic mechanical testing machine
- 1 Automatic optical inspection machine