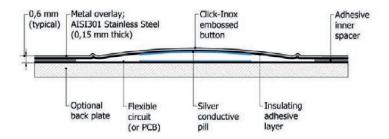

### CLICKINOX

### FLEXIBLE AND STRONG LIKE A MEMBRANE BUT MADE OF STAINLESS STEEL