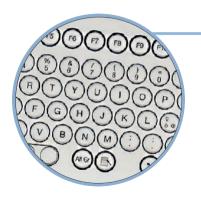

### CLICKINOX

### FLEXIBLE AND STRONG LIKE A MEMBRANE BUT MADE OF STAINLESS STEEL