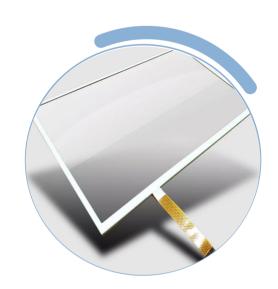

### **TOUCH SCREEN**

Our touch screen solutions follow standard specifications or customer specifications.

We can provide 4-5-wire, matrix-type, and TrueFlat resistive touch screens. We also have capacitive touch and controller boards, bonded systems and different combinations between touch screens and metallic or plastic supports.