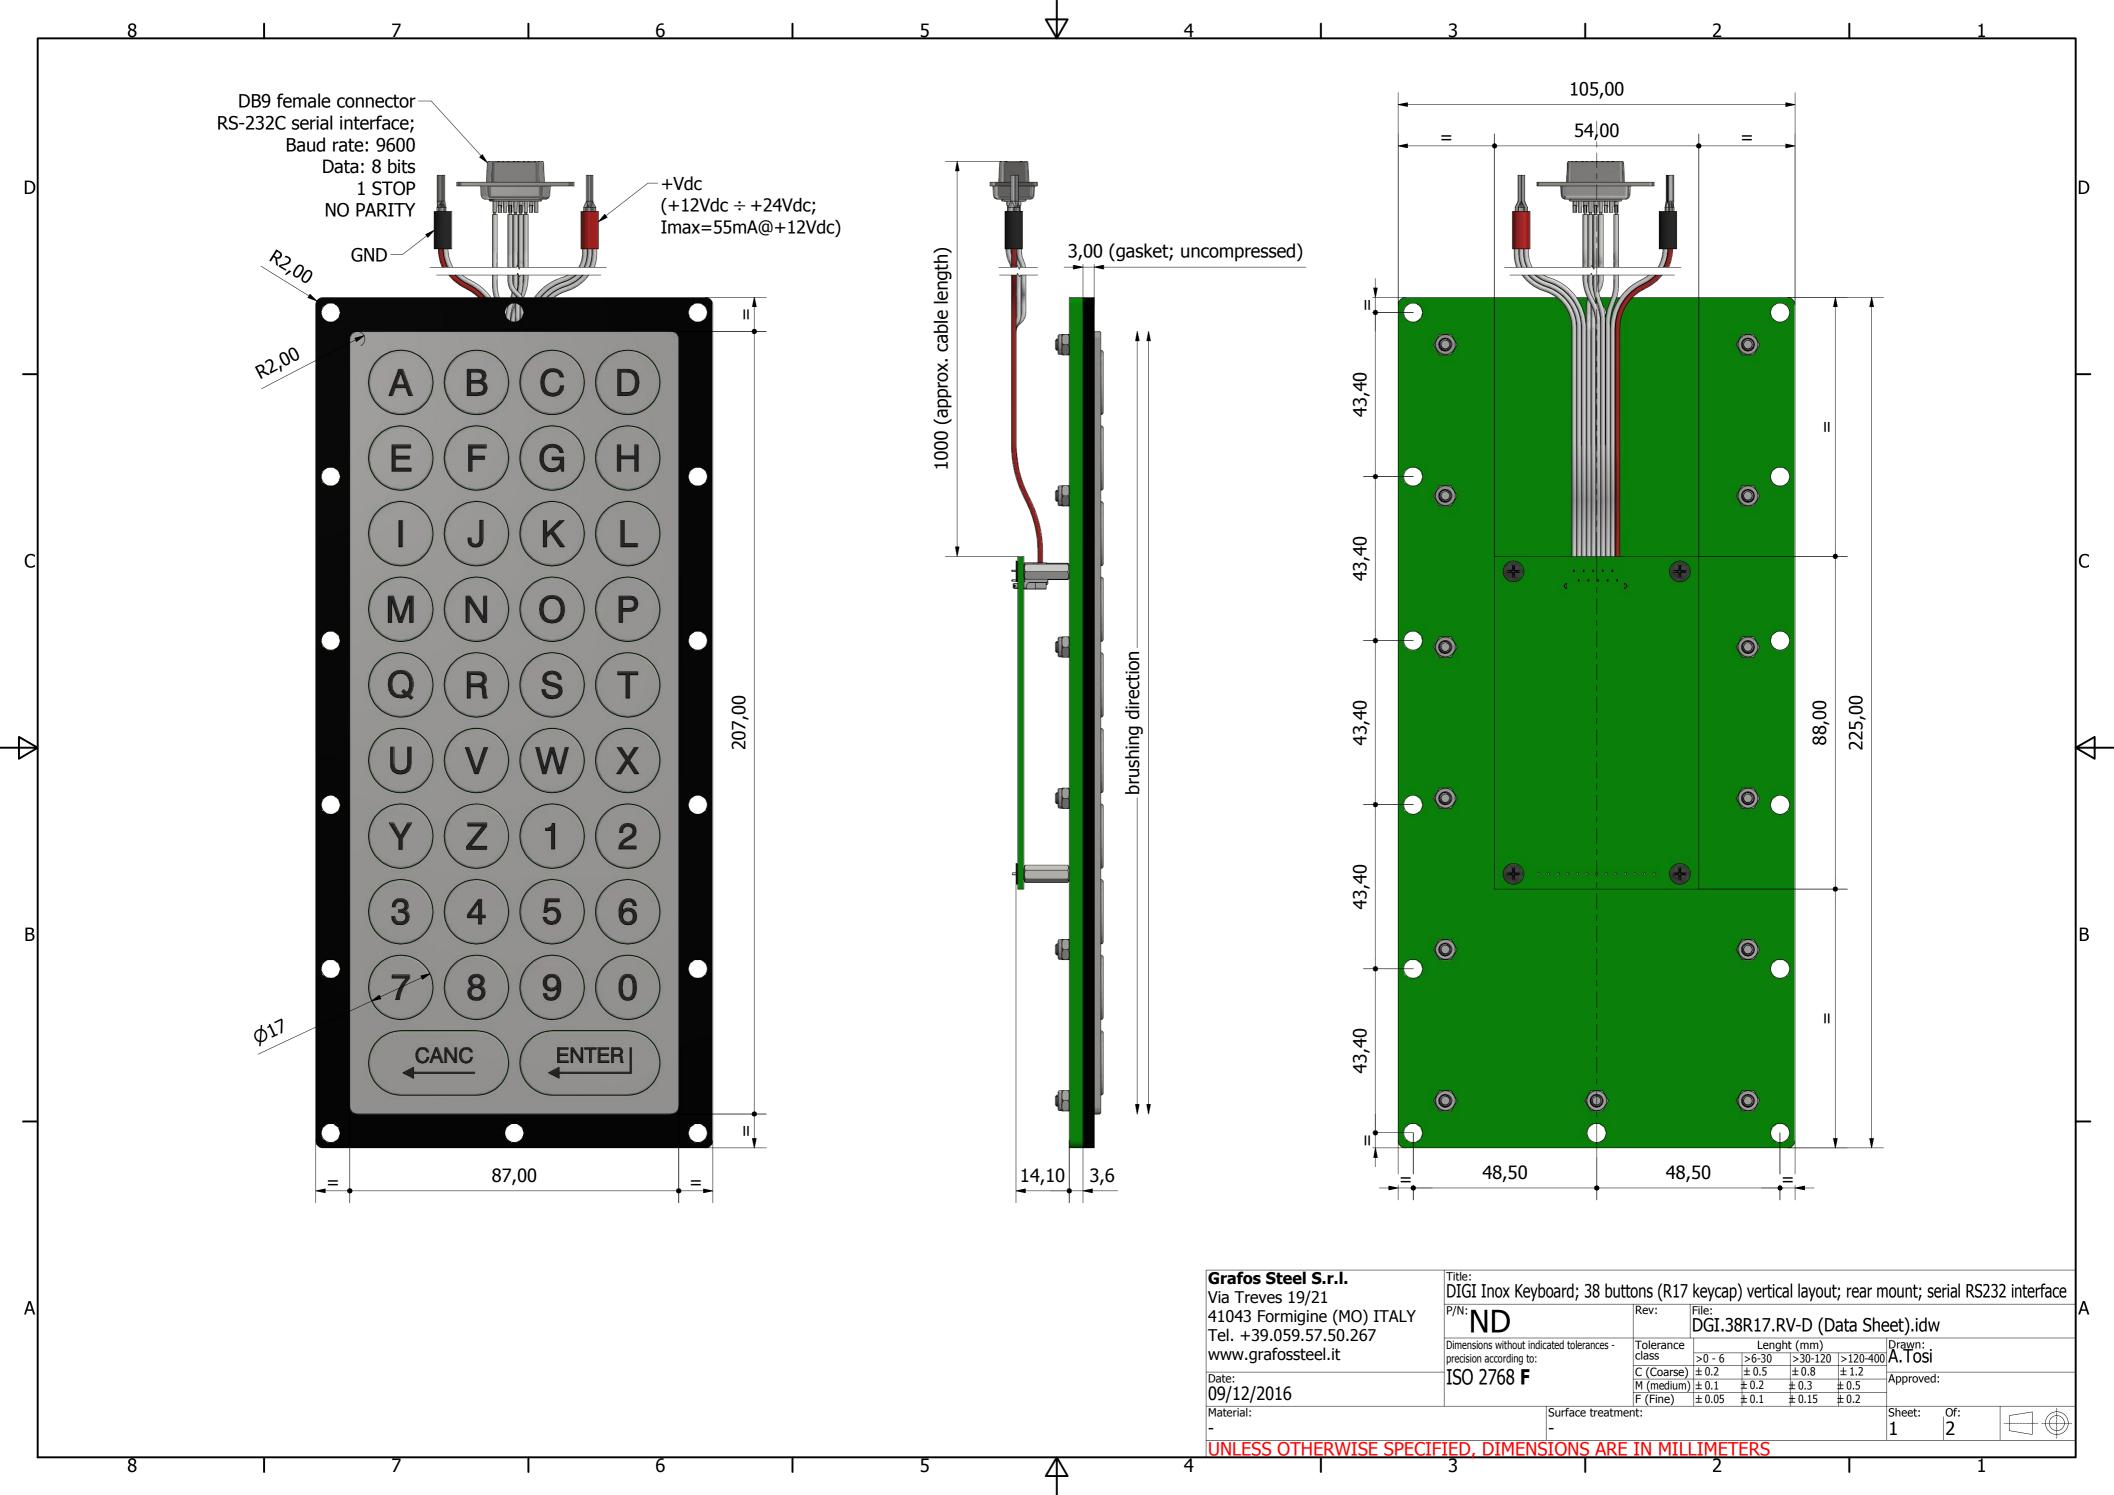

| Material               | AISI 316L Stainless Steel (2,00 mm thick) front<br>plate; AISI 316L Stainless steel (1,5 mm thick)<br>buttons with built-in silicone rubber sealing gasket |
|------------------------|------------------------------------------------------------------------------------------------------------------------------------------------------------|
| Lettering              | Chemical etching and colour filling (epoxy paint)                                                                                                          |
| Button stroke          | 0,6 mm +/- 0,1 mm                                                                                                                                          |
| Actuation force        | 4,0 N (typical)                                                                                                                                            |
| Life expectancy        | >3.000.000 cycles                                                                                                                                          |
| IP Protection rate     | IP65                                                                                                                                                       |
| Impact Protection Rate | IK08                                                                                                                                                       |
| Contact technology     | Stainless steel metal dome on Gold plated PCB                                                                                                              |
| Connection             | DB9 female connector; RS232C Serial Interface<br>Baud rate 9600; 8 data bits; 1STOP; NO PARITY                                                             |
| Power supply           | +12Vdc ÷ +24Vdc; Imax=55mA @ +12Vdc                                                                                                                        |
| Operating temperature  | -25°/+85°C                                                                                                                                                 |
| Storage temperature    | -25°/+85°C                                                                                                                                                 |