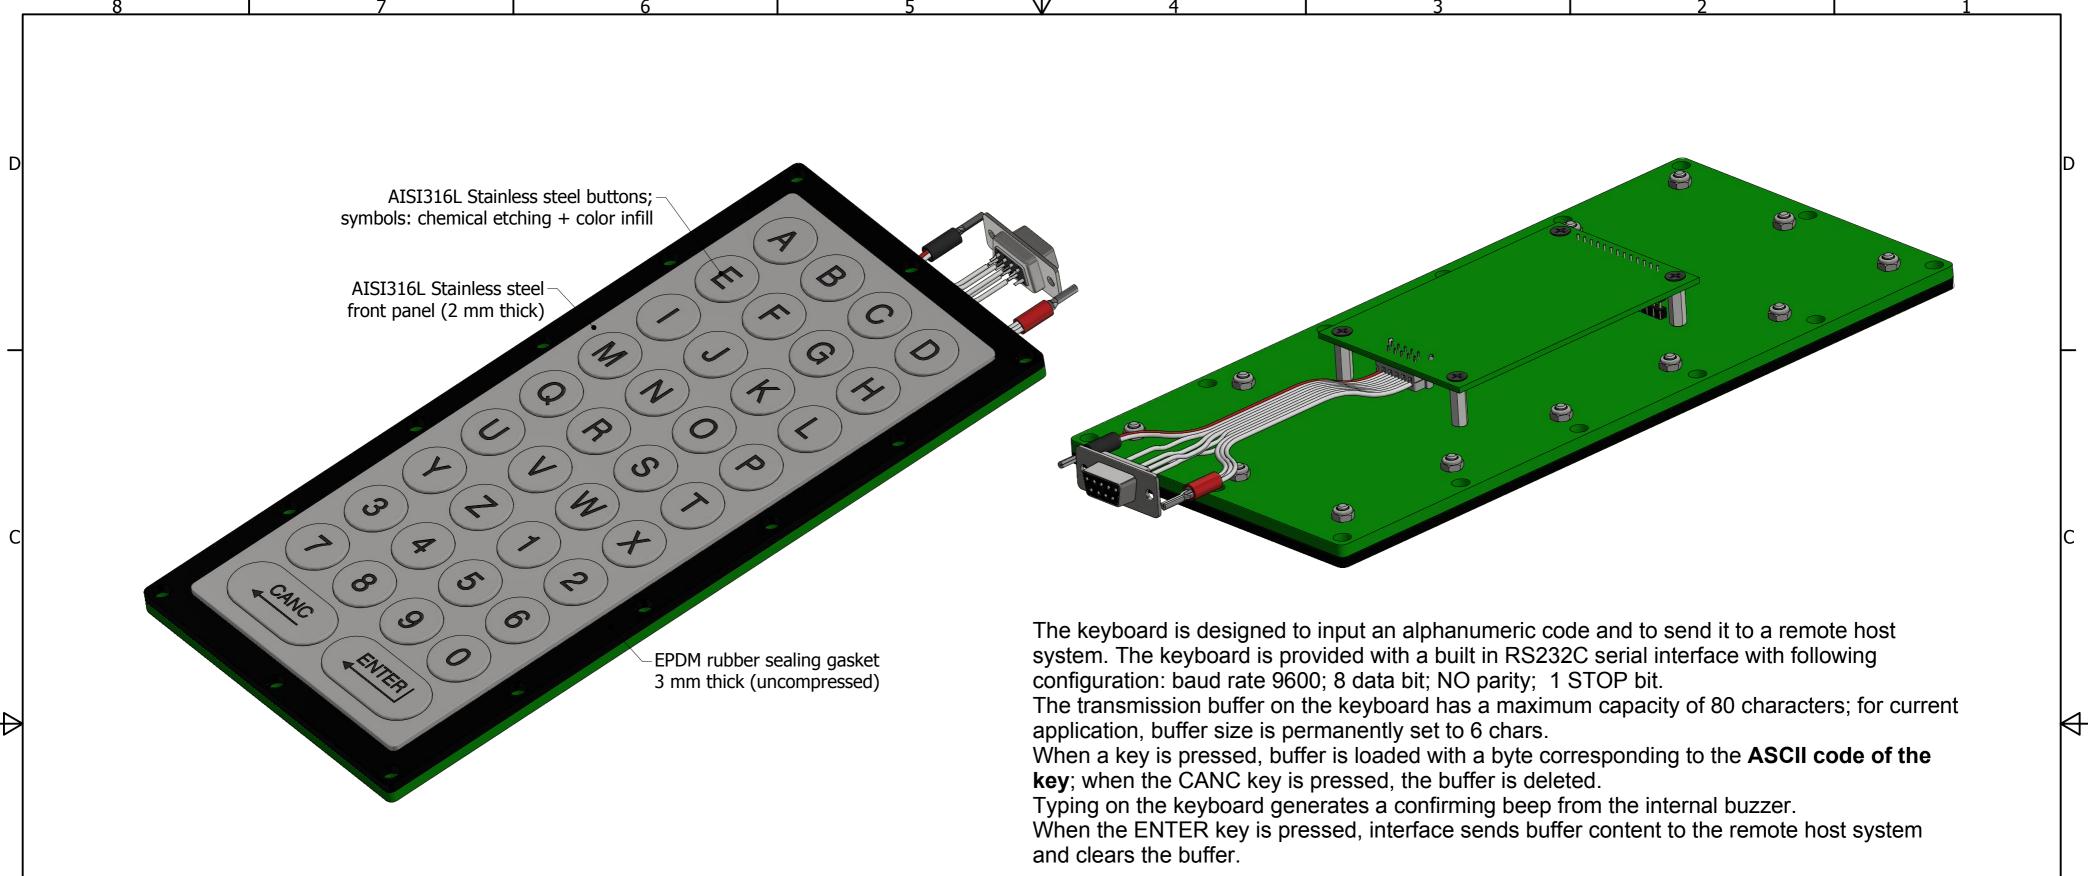

| Material               | AISI 316L Stainless Steel (2,00 mm thick) front<br>plate; AISI 316L Stainless steel (1,5 mm thick)<br>buttons with built-in silicone rubber sealing gasket |
|------------------------|------------------------------------------------------------------------------------------------------------------------------------------------------------|
| Lettering              | Chemical etching and colour filling (epoxy paint)                                                                                                          |
| Button stroke          | 0,6 mm +/- 0,1 mm                                                                                                                                          |
| Actuation force        | 4,0 N (typical)                                                                                                                                            |
| Life expectancy        | >3.000.000 cycles                                                                                                                                          |
| IP Protection rate     | IP65                                                                                                                                                       |
| Impact Protection Rate | IK08                                                                                                                                                       |
| Contact technology     | Stainless steel metal dome on Gold plated PCB                                                                                                              |
| Connection             | DB9 female connector; RS232C Serial Interface<br>Baud rate 9600; 8 data bits; 1STOP; NO PARITY                                                             |
| Power supply           | +12Vdc ÷ +24Vdc; Imax=55mA @ +12Vdc                                                                                                                        |
| Operating temperature  | -25°/+85°C                                                                                                                                                 |
| Storage temperature    | -25°/+85°C                                                                                                                                                 |